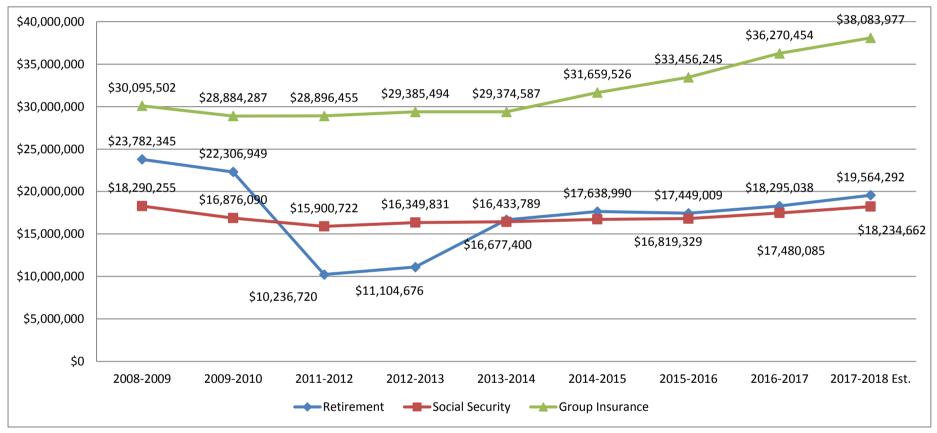

### Comparative Statement of Revenues, Appropriations, and Fund Balance for the Fiscal Years 2015-16 to 2017-18 2016-2017 Projection Based Upon Results of Operations through May 31, 2017

|                                      | 2015-2016     | 2016-2017          | 2016-2017        | 2016-2017     | 2017-2018     | 2017-2018     |
|--------------------------------------|---------------|--------------------|------------------|---------------|---------------|---------------|
|                                      | Actual        | Original           | Amended          | Projected     | Level Funding | Preliminary   |
| Account Description                  |               | Budget             | Budget           | Actual        | Budget        | Budget        |
|                                      | Reven         |                    | In from Other Fu | nds           |               |               |
| Federal Direct                       | \$2,612,345   | \$2,664,592        | \$2,571,211      | \$2,571,211   | \$2,822,635   | \$2,822,635   |
| State                                | \$78,196,386  | \$80,054,619       | \$80,354,418     | \$81,723,399  | \$79,675,668  | \$80,709,027  |
| Local                                | \$317,131,855 | \$323,189,314      | \$327,094,308    | \$325,524,078 | \$331,999,218 | \$336,538,790 |
| Total Revenues                       | \$397,940,587 | \$405,908,525      | \$410,019,937    | \$409,818,688 | \$414,497,521 | \$420,070,452 |
|                                      |               | Transfe            | ers In           |               |               |               |
| Property Insurance Millage transfer  | \$2,320,807   | \$2,571,523        | \$2,571,523      | \$2,571,523   | \$2,571,523   | \$2,571,523   |
| Capital (P.E.C.O.maintenance)        | \$777,187     | \$1,156,515        | \$1,157,515      | \$1,157,515   | \$1,156,515   | \$1,156,515   |
| Capital (Charter School)             | \$1,402,267   | \$1,770,013        | \$1,770,013      | \$1,770,013   | \$1,770,013   | \$1,770,013   |
| Capital (Millage maintenance)        | \$13,466,139  | \$13,083,384       | \$13,083,384     | \$13,083,384  | \$13,083,384  | \$13,083,384  |
| Capital (Millage equipment)          | \$1,770,216   | \$1,669,226        | \$1,669,226      | \$1,669,226   | \$1,669,226   | \$1,669,226   |
| Total Transfers In                   | \$19,736,616  | \$20,250,661       | \$20,251,661     | \$20,251,661  | \$20,250,661  | \$20,250,661  |
| Total Revenues & Transfers In        | \$417,677,203 | \$426,159,186      | \$430,271,598    | \$430,070,349 | \$434,748,182 | \$440,321,113 |
|                                      |               | Appropri           | iations          |               |               |               |
| Salaries                             | \$235,341,937 | \$244,571,346      | \$243,740,282    | \$243,672,893 | \$247,670,730 | \$250,967,685 |
| Employee Benefits                    | \$72,699,513  | \$76,901,312       | \$77,005,584     | \$77,308,788  | \$79,894,322  | \$81,262,704  |
| Purchased Services - District        | \$22,757,840  | \$23,584,966       | \$25,597,315     | \$26,675,907  | \$25,875,198  | \$26,328,873  |
|                                      |               |                    |                  |               |               |               |
| Purchased Services - Charter schools | \$50,490,872  | \$56,100,619       | \$54,320,780     | \$53,418,504  | \$57,748,317  | \$57,978,488  |
| Energy Services                      | \$9,339,092   | \$9,841,194        | \$9,594,259      | \$9,568,848   | \$9,856,512   | \$9,861,491   |
| Materials and Supplies               | \$9,426,938   | \$10,971,956       | \$9,685,779      | \$9,137,397   | \$11,050,076  | \$10,669,557  |
| Capital Outlay                       | \$2,064,978   | \$2,106,275        | \$2,194,452      | \$2,143,874   | \$2,187,515   | \$2,145,604   |
| Other Expenses                       | \$941,040     | \$959,862          | \$961,912        | \$1,041,331   | \$962,361     | \$1,041,759   |
| Transfers Out                        | \$577,910     | \$577,910          | \$577,910        | \$577,910     | \$577,910     | \$577,910     |
| Total Appropriations                 | \$403,640,120 | \$425,615,440      | \$423,678,273    | \$423,545,452 | \$435,822,941 | \$440,834,071 |
| Excess (Deficiency) of Revenues and  |               |                    |                  |               |               |               |
| Transfers Over Expenditures          | \$14,037,083  | \$543,747          | \$6,593,324      | \$6,524,897   | (\$1,074,760) | (\$512,958)   |
|                                      |               | Fund Ba            | lance            |               |               |               |
| Beginning Gross Fund Balance         | \$44,840,713  | \$58,877,796       | \$58,877,796     | \$58,877,796  | \$65,471,121  | \$65,402,693  |
| Ending Gross Fund Balance            | \$58,877,796  | \$59,421,542       | \$65,471,121     | \$65,402,693  | \$64,396,361  | \$64,889,735  |
|                                      | Com           | position of Ending | Gross Fund Balan | ice           |               |               |
| Assigned for Encumbrances            | \$2,850,559   | \$2,850,559        | \$2,850,559      | \$2,850,559   | \$2,850,559   | \$2,850,559   |
|                                      |               |                    |                  |               |               |               |
| Non Spendable - Inventory/Prepaid    | \$5,764,339   | \$5,764,339        | \$5,764,339      | \$5,764,339   | \$5,764,339   | \$5,764,339   |
| Restricted for Categorical & Grant   |               |                    |                  |               |               |               |
| Carry forwards                       | \$3,401,083   | \$3,401,083        | \$4,301,083      | \$4,301,083   | \$4,301,083   | \$4,301,083   |
| Restricted for Work Force            |               |                    |                  |               |               |               |
| Development                          | \$6,276,988   | \$6,276,988        | \$6,276,988      | \$6,276,988   | \$4,790,488   | \$4,790,488   |
| Assigned School & Department Carry   |               |                    |                  |               |               |               |
| forwards                             | \$4,466,114   | \$4,466,114        | \$4,466,114      | \$4,466,114   | \$4,420,017   | \$4,420,017   |
| Unassigned by Board Policy 10% to    |               |                    |                  |               |               |               |
| 7.5% of Total Appropriations         | \$36,118,713  | \$36,662,459       | \$41,812,038     | \$41,743,610  | \$42,269,875  | \$42,763,249  |
| Unassigned - Amount beyond assigned  |               |                    |                  |               |               |               |
| 10%                                  |               |                    |                  |               |               |               |
| Total Ending Gross Fund Balance      | \$58,877,796  | \$59,421,542       | \$65,471,121     | \$65,402,693  | \$64,396,361  | \$64,889,735  |