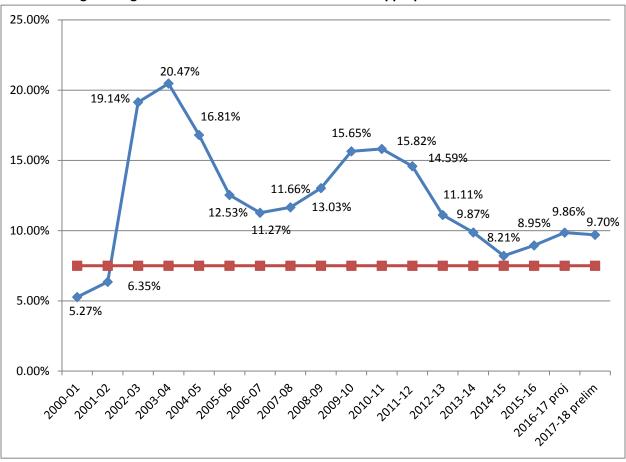

| Description                       | Projected<br>Results of<br>Operations<br>for 2016-17 | March 21, 2017<br>Level Funding<br>Budget<br>2017-18 | June 20, 2017<br>Preliminary<br>Budget<br>2017-18 | Increase<br>(Decrease) |
|-----------------------------------|------------------------------------------------------|------------------------------------------------------|---------------------------------------------------|------------------------|
| Beginning Gross Fund Balance      | \$58,877,796                                         | \$65,471,121                                         | \$65,402,693                                      | \$(68,427)             |
| Add Revenues and Transfers In     | \$430,070,349                                        | \$434,748,182                                        | \$440,321,113                                     | \$5,572,931            |
| Less Appropriations and Transfers |                                                      |                                                      |                                                   |                        |
| Out                               | \$423,545,452                                        | \$435,822,941                                        | \$440,834,071                                     | \$5,011,130            |
| Ending Gross Fund Balance         | \$65,402,693                                         | \$64,396,361                                         | \$64,889,735                                      | \$493,374              |
| Ending Unassigned Fund Balance    | \$41,743,610                                         | \$42,269,875                                         | \$42,763,249                                      | \$493,374              |
| Ending Unassigned Fund Balance %  | 9.86%                                                | 9.70%                                                | 9.70%                                             | \$0                    |

Florida Education Finance Program Base Student Allocation

Ending Unassigned Fund Balance as a Percent of Total Appropriations and Transfers Out