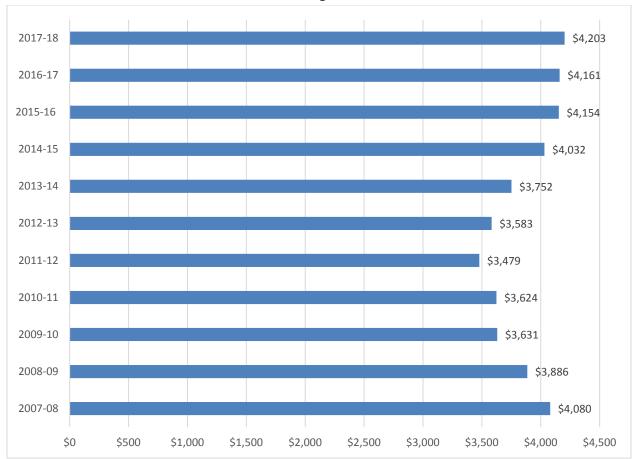

Florida Education Finance Program Base Student Allocation

Ending Unassigned Fund Balance as a Percent of Total Appropriations and Transfers Out